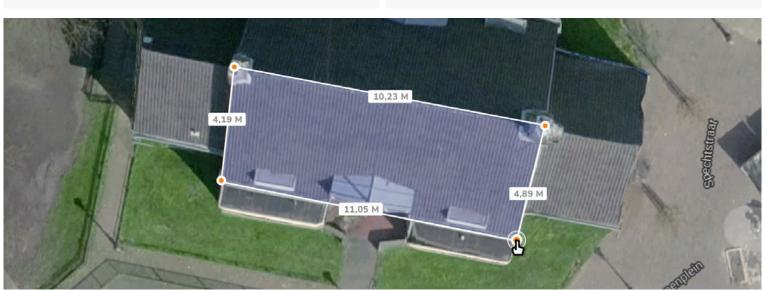

## Calculator

The new ClickFit EVO calculator is easy and quick to use. The clear, organised dashboard makes it easy for you to find saved and/or completed projects. If the roof situation is known, the calculator will automatically generate proposals based on that situation and the most commonly used solar panels. The calculator has also been optimised for Google Maps.

- Easy and quick to use
- Shows all of your projects in one clear overview
- Automatically generates proposals based on the roof situation at hand and the most commonly used solar panel
- Including auto-fill option
- Optimised for Google Maps