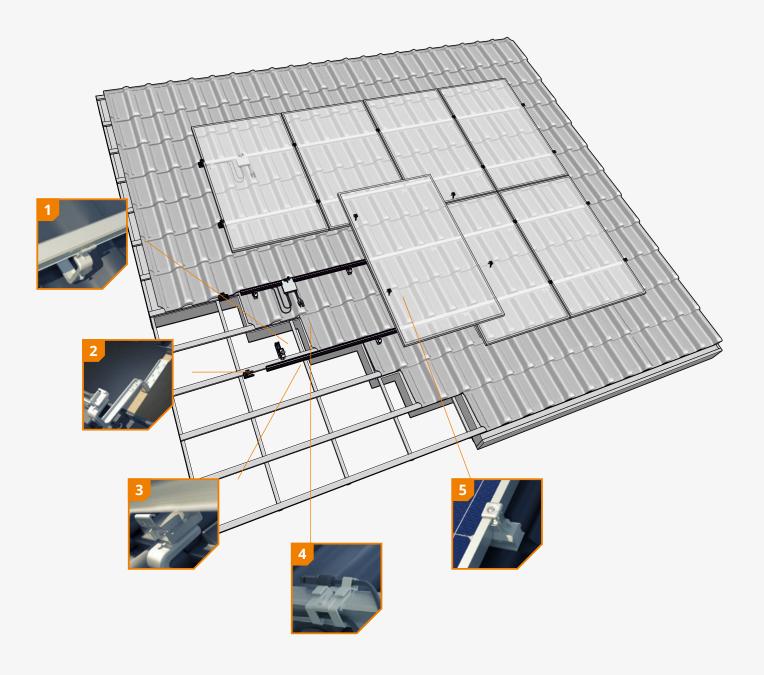

#### 1 Universally adjustable 2 Including screwing

## option

Our universal Magnelis® roof hook is infinitely adjustable in height and width, and can thus be used for all roof tile/ batten combinations.

The universal roof hook is also equipped with a screwing option, which allows you to fasten the hook onto the roof with screws instead, if desired.

#### 3 Fully renewed snap connection mechanism

The universal roof hook is equipped with a self-aligning snap connection mechanism, meaning that the mounting rail can always be easily installed from above.

#### 4 Integrated cable management

Cables and plugs can be neatly and safely stored away in both the roof hook and the cable clip. The optimiser can also easily be snapped onto the cable clip.

#### 5 Always the right size

The universal module clamp is suitable for all types of framed solar panels and can be used both as a centre clamp and – in combination with the end cap – as an end clamp.