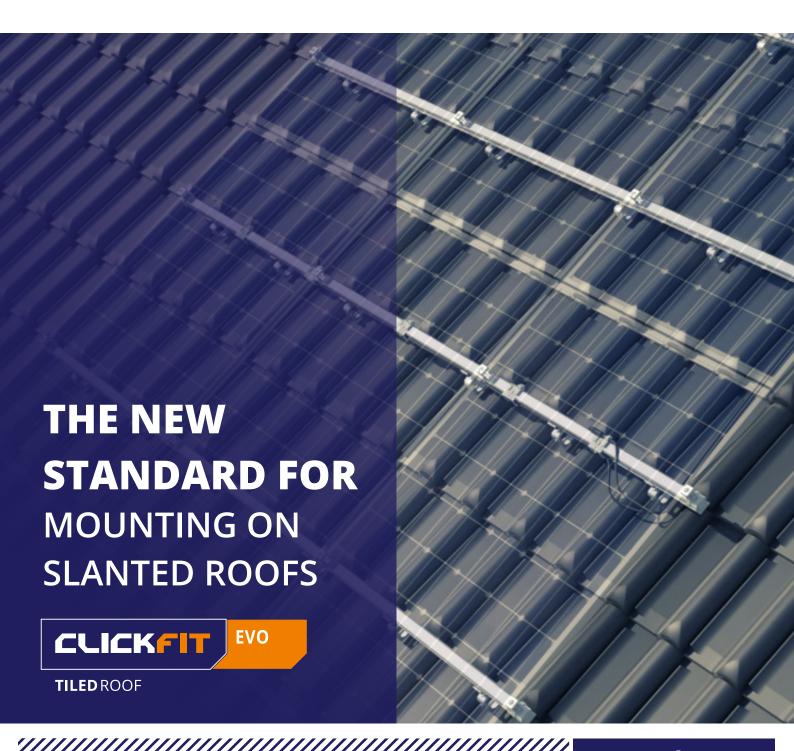

### **MOUNTING HAS NEVER BEEN EASIER**

Solar panels are popular. The total solar panel capacity in the Netherlands has been increasing steadily, and will continue to do so in the coming years. As such, you are likely to have to start getting up on people's roofs to mount systems more often. If you do solar panel mounting work with any regularity, there is no greater benefit than having a universal mounting system at your disposal that will allow you to do the job easily and reliably.

#### ClickFit EVO: universal and fast

Esdec developed ClickFit EVO especially for professional solar panel installers. This mounting system consists of 4 components that will allow you to mount all commonly used types of solar panels on all types of tiled roofs. Thanks to its unique properties, this mounting system can be installed in half the usual time.

#### Flexible and easy mounting

When working with ClickFit EVO, one tool is all you need. Our revolutionary hook-and-snap technique eliminates the need for all other tools. Thanks to this innovative mounting system's smart design, panels can be mounted both horizontally and vertically.

#### Connecting with your clients

When using ClickFit EVO, the end user's roof structure remains entirely intact. There is no need for any drilling in the existing structure. The universally adjustable roof hook is suitable for use with all roof tile/batten combinations, and the clever water barrier in the system helps prevent leakage.