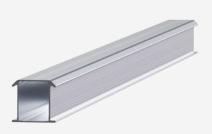

#### 2. MOUNTING RAIL

- 30% stronger
- 30% lighter
- Suitable for larger roof spans

#### **MOUNTING RAIL**

ClickFit Evo Mounting rail

 ClickFit Evo Mounting rail 1060mm
 1008001

 ClickFit Evo Mounting rail 2065mm
 1008002

 ClickFit Evo Mounting rail 3065mm
 1008003

 ClickFit Evo Mounting rail 4065mm
 1008004

 ClickFit Evo Mounting rail 5070mm
 1008005

 ClickFit Evo Mounting rail 6070mm
 1008006

 ClickFit Evo Mounting rail 3500mm
 1008007