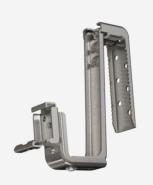

#### 1. UNIVERSAL ROOF HOOK

- 1 universal Magnelis® roof hook for all roofing tile/batten combinations

- 1 Universal Magnelist roof nook for all roofing the batter combination.
   Easy mounting from above
   Infinitely adjustable in height and width
   Better point load distribution, less chance of tiles cracking and leakage
   Self-aligning snap connection mechanism: easier and faster
   Can be used for both horizontal and vertical mounting

- Integrated cable management

## option

Our universal Magnelis® roof hook is infinitely adjustable in height and width, and can thus be used for all roof tile/ batten combinations.

The universal roof hook is also equipped with a screwing option, which allows you to fasten the hook onto the roof with screws instead, if desired.

#### 3 Fully renewed snap connection mechanism

The universal roof hook is equipped with a self-aligning snap connection mechanism, meaning that the mounting rail can always be easily installed from above.

#### 4 Integrated cable management

Cables and plugs can be neatly and safely stored away in both the roof hook and the cable clip. The optimiser can also easily be snapped onto the cable clip.