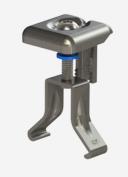

#### 1. UNIVERSAL ROOF HOOK

- 1 universal Magnelis® roof hook for all roofing tile/batten combinations

- 1 Universal Magnelist roof nook for all roofing the batter combination.
   Easy mounting from above
   Infinitely adjustable in height and width
   Better point load distribution, less chance of tiles cracking and leakage
   Self-aligning snap connection mechanism: easier and faster
   Can be used for both horizontal and vertical mounting

## option

Our universal Magnelis® roof hook is infinitely adjustable in height and width, and can thus be used for all roof tile/ batten combinations.

The universal roof hook is also equipped with a screwing option, which allows you to fasten the hook onto the roof with screws instead, if desired.

#### 3 Fully renewed snap connection mechanism

The universal roof hook is equipped with a self-aligning snap connection mechanism, meaning that the mounting rail can always be easily installed from above.