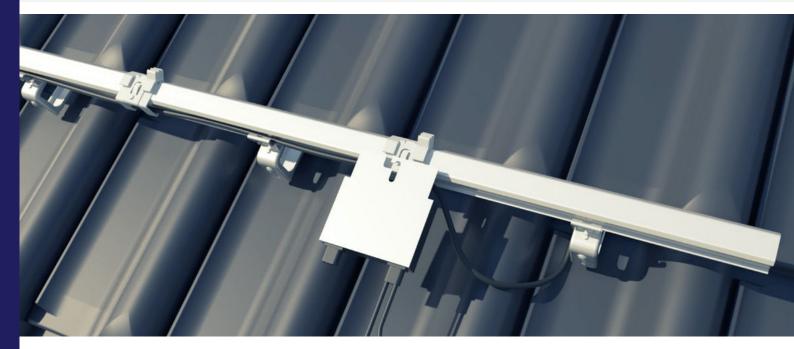

#### ClickFit EVO: universal and fast

Esdec developed ClickFit EVO especially for professional solar panel installers. This mounting system consists of 4 components that will allow you to mount all commonly used types of solar panels on all types of tiled roofs. Thanks to its unique properties, this mounting system can be installed in half the usual time.

#### Flexible and easy mounting

When working with ClickFit EVO, one tool is all you need. Our revolutionary hook-and-snap technique eliminates the need for all other tools. Thanks to this innovative mounting system's smart design, panels can be mounted both horizontally and vertically.

#### Connecting with your clients

When using ClickFit EVO, the end user's roof structure remains entirely intact. There is no need for any drilling in the existing structure. The universally adjustable roof hook is suitable for use with all roof tile/batten combinations, and the clever water barrier in the system helps prevent leakage.