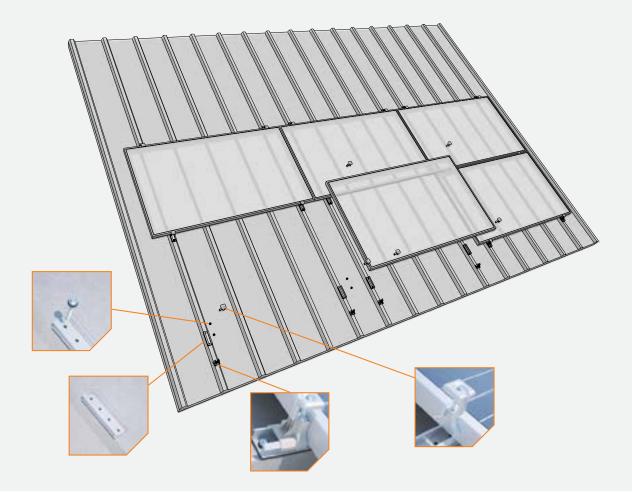

### Simple and structured

To save you the effort, the profiles are supplied with pre-punched holes and a pre-plastered EPDM rubber. You attach the compact mounting profiles directly to the trapezoid steel roof - horizontally in a portrait setup and vertically in a landscape setup. The system's clever design means long rails are no longer needed, resulting in savings on transport and storage!

# **MOUNTING PROFILE & FASTENINGS**

ClickFit EVO - Mounting profile Landscape 1008048

ClickFit EVO - Mounting profile Portrait 1008049

ClickFit EVO - Self-tapping sheet torx screw 6,0x25mm 1008080

# **MODULE CLAMP & END CLAMP SUPPORT**

ClickFit EVO - Module Clamp Universal grey 1008020

ClickFit EVO - End clamp support 1008065