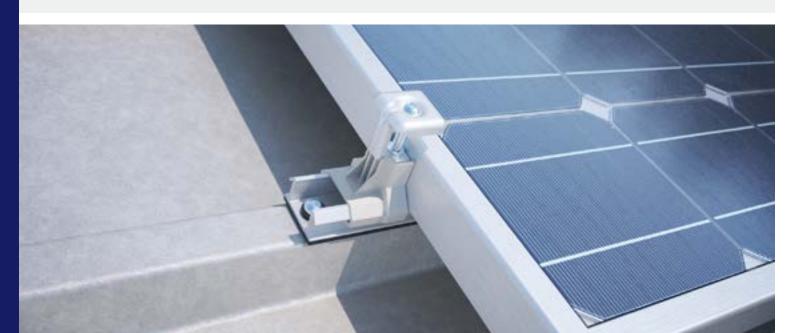

### Simple and structured

To save you the effort, the profiles are supplied with pre-punched holes and a pre-plastered EPDM rubber. You attach the compact mounting profiles directly to the trapezoid steel roof - horizontally in a portrait setup and vertically in a landscape setup. The system's clever design means long rails are no longer needed, resulting in savings on transport and storage!

#### Connecting with your clients

The pre-glued EPDM rubbers on the profiles prevent leakage. On top of that, drilling holes to secure the rails to the roof is now a thing of the past. You need only drill there where the short profiles need to be attached to the roof, meaning the integrity of the roof's structure is compromised less than when installing other mounting systems. This solution is furthermore much more lightweight and therefore less straining.