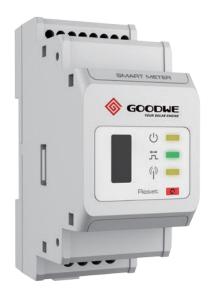

## **SMART METER**

GoodWe Smart Meter is designed with high precision small dimensions, convenient operation and installation. It is available for both single-phase and three-phase grid system connection to detect voltage, current, power and energy, for working with inverters including SEMS systems for the purpose energy management.

| Model                 |                     | GM3000                                            | GM1000       |
|-----------------------|---------------------|---------------------------------------------------|--------------|
| Application           |                     | Three-phase                                       | Single-phase |
| Voltage               | Nominal Voltage     | 3L+N/400Vac                                       | 230Vac       |
|                       | Voltage Range       | 0.7~1.2 Un                                        | 0.7~1.2 Un   |
|                       | Frequency           | 50Hz/60Hz                                         |              |
| Current Input         |                     | External opening and closing CT                   |              |
|                       |                     | access: 120A/40mA;                                |              |
| Self-Consumption      |                     | <3W                                               |              |
| Data Detection        |                     | Voltage, current, active power, reactive          |              |
|                       |                     | power,power factor,frequency                      |              |
| Energy Calculation    |                     | Active/ Reactive Power Energy                     |              |
| Precision             | Voltage/Current     | Class 1                                           |              |
|                       | Active Power        | Class 1                                           |              |
|                       | Reactive Power      | Class 2                                           |              |
| Communication         | With inverter       | RS485                                             |              |
| Interface             |                     | 3 LED (power, energy consumption, communication), |              |
|                       |                     | USB port, reset button                            |              |
| Mechanical parameters | Size (L*W*H)        | 36*85*66.5mm                                      |              |
|                       | Weight              | ±420g                                             | ±220g        |
|                       | Protection Class    | IP20 (for indoor use)                             |              |
|                       | Installation method | Mounting rack                                     |              |
| Operating Temperature |                     | -20 ~ 60°C                                        |              |
| Operating Humidity    |                     | <95%, No condensation                             |              |
| Altitude              |                     | <2000m                                            |              |